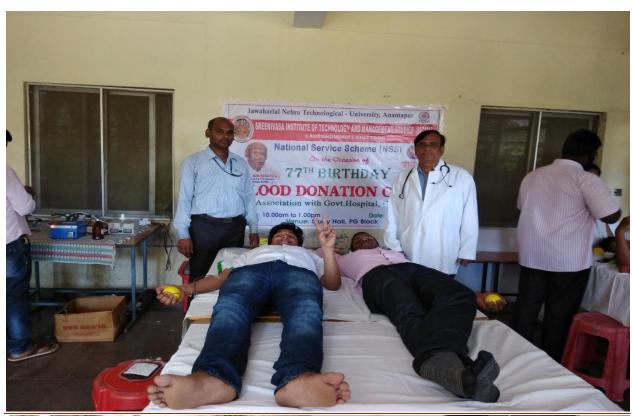

# Blood Donation Camp on the eve of our college Founder DA.Adikesavalu Garu Birthday (21-09-2017)

Special Camp Conducted in 197, Ramapuram Village(03-10-2018 To 09-10-18)