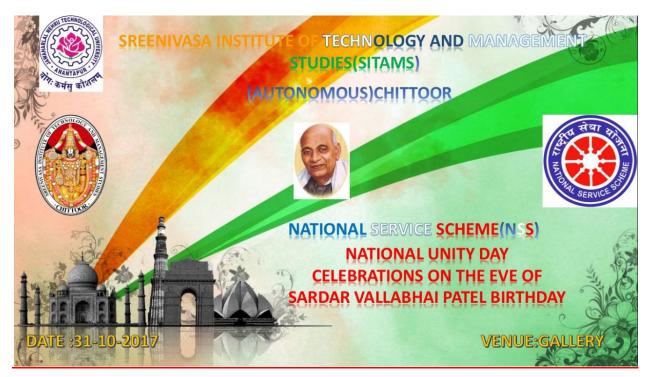

#### National Unity Day on the eve of Sardar Vallabai Patel Birthday (31-10-2017)