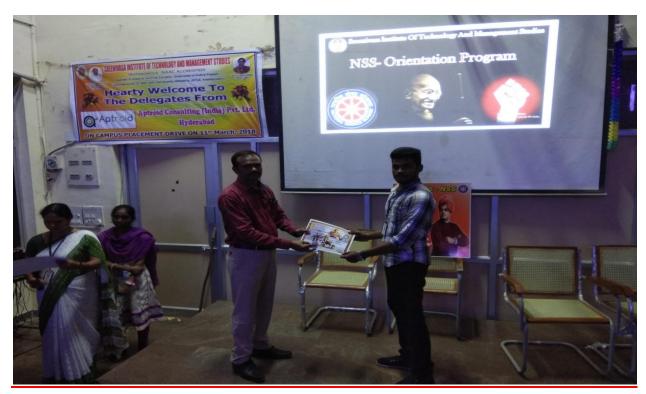

ಕೆಯಾಲು ತಾನೆನಾಗಿದ್ದಾಂ

చిత్తూరు(ఆీదలు), మ్యాన్ట్ మహిత్మాగాంధీ ఆశయ సాధనకు అందరూ కలసికట్టుగా కృషి చేయాలని శ్రీనివాసా ఇంజనీరింగ్ కళాశాల(సీతమ్స్) విద్యార్థులు పేర్కొన్నారు. మహిత్మాగాంధీ వర్ధంతిని పురస్కరించుకుని మంగళవారం కళాశాలలోని జాతీయ సేవా పథకం(ఎన్ఎస్ఎస్) ఆధ్వర్యంలో 'మహిత్మా గాంధీ జీవితం నుంచి ఈతరం యువత ఏమి నేర్చుకోవాలి' అనే అంశంపై ఉపన్యాసం, పవర్ పాయింట్ ప్రజెంటేషన్ కార్యక్రమాన్ని నిర్వహించారు. ఈ సందర్భంగా పలువురు విద్యార్థులు ఉపన్యసించారు. అహింస, పట్టుదల, కష్టాలకు ఎదురొడ్డి నిలవడం, సత్యం, పరోపకారం తదితర మంచి అలవాట్లను గాంధీ నుంచి నేర్చుకోవాలని విద్యార్థులు వెల్లడించారు. ఈ కార్యక్రమంలో కళాశాల ట్రిన్సిపల్ రమేష్ కుమార్ తదితరులు పాల్గొన్నారు.



#### **University Level Youth Festival (16-02-2018)**





# **International Women's Day (08-03-2018)**





## NSS Orientation programs (21-03-2018)





#### **International Water Day Celebrations (22-03-2018)**





#### **Voters Awareness Program by Chief Electro Officer, Utter Pradesh (27-03-2018)**





## **Donation to Orphan children's and old age people (04-04-2018)**

| 6                                                                             |                                          |
|-------------------------------------------------------------------------------|------------------------------------------|
|                                                                               | SITAMS STUDENTS                          |
| 4-APR-2018 K.                                                                 | Lakshmi Narayona                         |
| a - a