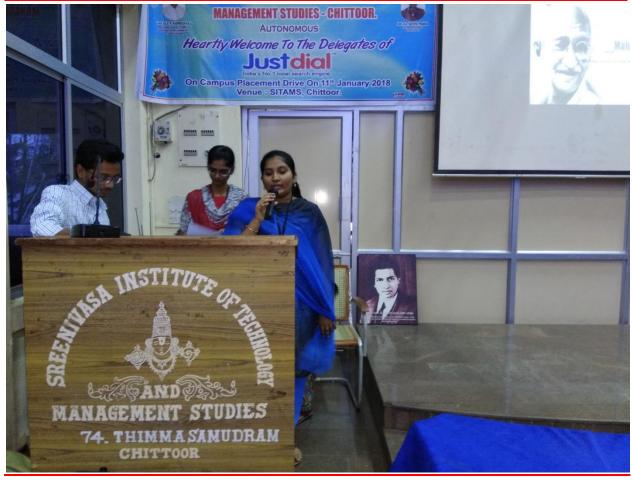

nanda Birthday Celebrations (12-01-2018)**





#### Mahathma Gandhi Vardhanthi (30-01-2018)





පංරු(ඡුකරුණි పాల్గొన్న విద్యార్థులు

#### ಮೆಟ್ ತ್ಯುನಿ ಆಕೆಯಾಲು ತಾನೆನಾಗಿದ್ದಾಂ

చిత్తూరు(ఆీదలు), మ్యాన్ట్ మహిత్మాగాంధీ ఆశయ సాధనకు అందరూ కలసికట్టుగా కృషి చేయాలని శ్రీనివాసా ఇంజనీరింగ్ కళాశాల(సీతమ్స్) విద్యార్థులు పేర్కొన్నారు. మహిత్మాగాంధీ వర్ధంతిని పురస్కరించుకుని మంగళవారం కళాశాలలోని జాతీయ సేవా పథకం(ఎన్ఎస్ఎస్) ఆధ్వర్యంలో 'మహిత్మా గాంధీ జీవితం నుంచి ఈతరం యువత ఏమి నేర్చుకోవాలి' అనే అంశంపై ఉపన్యాసం, పవర్ పాయింట్ ప్రజెంటేషన్ కార్యక్రమాన్ని నిర్వహించారు. ఈ సందర్భంగా పలువురు విద్యార్థులు ఉపన్యసించారు. అహింస, పట్టుదల, కష్టాలకు ఎదురొడ్డి నిలవడం, సత్యం, పరోపకారం తదితర మంచి అలవాట్లను గాంధీ నుంచి నేర్చుకోవాలని విద్యార్థులు వెల్లడించారు. ఈ కార్యక్రమంలో కళాశాల ట్రిన్సిపల్ రమేష్ కుమార్ తదితరులు పాల్గొన్నారు.



#### **University Level Youth Festival (16-02-2018)**





# **International Women's Day (08-03-2018)**





## NSS Orientation programs (21-03-2018)





#### **International Water Day Celebrations (22-03-2018)**





#### **Voters Awareness Program by Chief Electro Officer, Utter Pradesh (27-03-2018)**





## **Donation to Orphan children's and old age people (04-04-2018)**

| 6                                                                             |                                          |
|-------------------------------------------------------------------------------|------------------------------------------|
|                                                                               | SITAMS STUDENTS                          |
| 4-APR-2018 K.