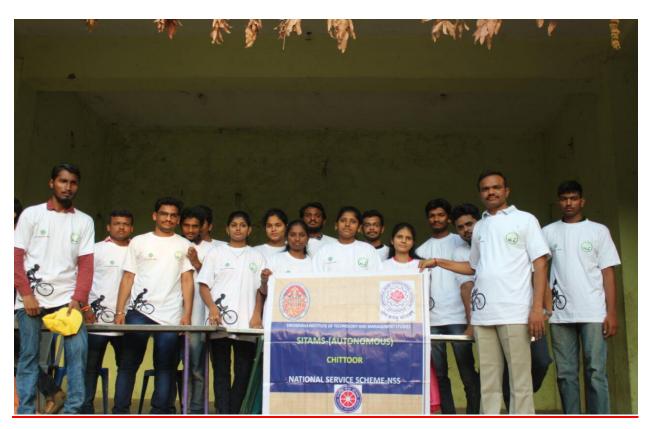

# Participated in Bycycle rally on the eve of International Earth day conducted by Nature Lovers Association, chittoor (22-04-2018).