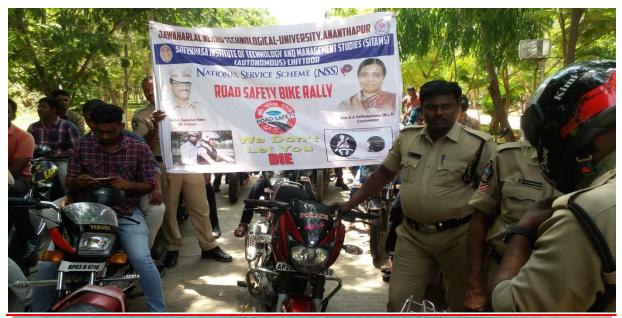

#### Road Safety Bike Rally (20-09-2017)

ే పిట్టారు ! గురువారం ! సెప్టెంబర్ ! 21 ! 2017

#### ర్యాలీని ప్రారంభస్తున్న అభికారులు

చిత్తూరు ఎడ్యుకేషన్: విద్యార్థులు ద్విచక్రవాహనాన్ని నడిపే టప్పుడు హెల్మెట్ను తప్పకుండా ధరించాలని సీతమ్స్ కళాశాల ప్రిన్సిపల్ రమేష్కుమార్, ఈస్ట్ సర్కిల్ సీఐ చండ్రశేఖర్ పేర్కొ న్నారు. బుధవారం కళాశాల విద్యార్థులు రోడ్డుభ్వదతలో భాగం గా హెల్మెట్ ధారణపై అవగాహన ర్యాలీని మురకంబట్టు వరకు నిర్వహించారు. ఈ సందర్భంగా కళాశాల ప్రిన్సిపల్ మాట్లా డుతూ హెల్మెట్ ధరించి వాహనాలు నడపడం వల్ల ప్రమాదాల నుంచి రక్షణ పొందవచ్చన్నారు. కార్యక్రమంలో చిత్తూరు నుంచి రక్షణ పొందవచ్చన్నారు. కార్యక్రమంలో చిత్తూరు చెండ్డి పాల్గాన్నారు.