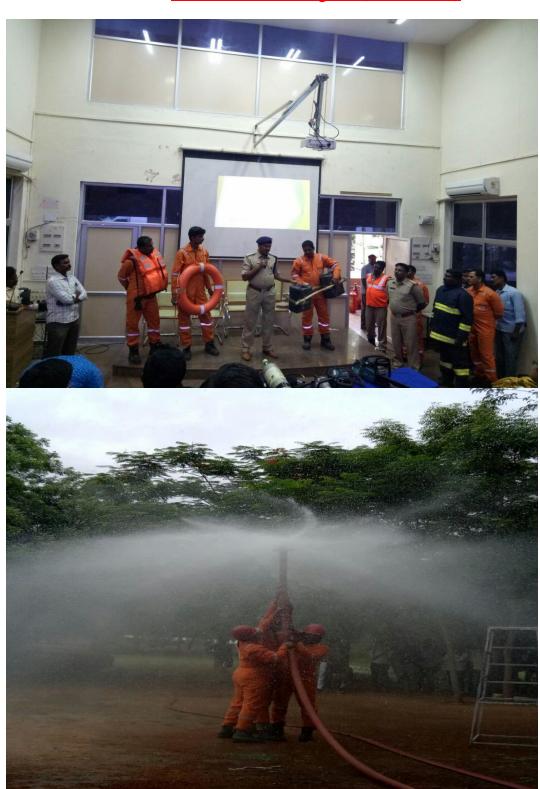

| SITAMS   | 20   |
| 26 | 21-04-2018 | Help to orphans by NSS volunteers SITAM                                                                                                                                         |          | 100  |
| 27 | 22-04-2018 | Participated in Bycycle rally on the eve of International Earth day in chittoor.                                                                                                | SITAMS   | 40   |
| 28 | 23-04-2018 | Participated in Road Safety Awareness<br>Program, Chittoor                                                                                                                      | SITAMS   | 200  |

# NSS PO (Mr. K.Lakshminarayana)

# Fire Awareness Program (07-07-2017)



#### Road Safety Bike Rally (20-09-2017)



ే పిట్టారు ! గురువారం ! సెప్టెంబర్ ! 21 ! 2017

## **ವಿದ್ಯಾ**ರ್ಜ್ಹಲು ಪಾಲ್ಕ್ರಪ್ ಧರಿಂ-ವಾಶಿ



#### ర్యాలీని ప్రారంభస్తున్న అభికారులు

చిత్తూరు ఎడ్యుకేషన్: విద్యార్థులు ద్విచక్రవాహనాన్ని నడిపే టప్పుడు హెల్మెట్ను తప్పకుండా ధరించాలని సీతమ్స్ కళాశాల ప్రిన్సిపల్ రమేష్కుమార్, ఈస్ట్ సర్కిల్ సీఐ చండ్రశేఖర్ పేర్కొ న్నారు. బుధవారం కళాశాల విద్యార్థులు రోడ్డుభ్వదతలో భాగం గా హెల్మెట్ ధారణపై అవగాహన ర్యాలీని మురకంబట్టు వరకు నిర్వహించారు. ఈ సందర్భంగా కళాశాల ప్రిన్సిపల్ మాట్లా డుతూ హెల్మెట్ ధరించి వాహనాలు నడపడం వల్ల ప్రమాదాల నుంచి రక్షణ పొందవచ్చన్నారు. కార్యక్రమంలో చిత్తూరు నుంచి రక్షణ పొందవచ్చన్నారు. కార్యక్రమంలో చిత్తూరు చెండ్డి పాల్గాన్నారు.

Help to Orphan Childrens (05-09-2017)





# Blood Donation Camp on the eve of our college Founder DA.Adikesavalu Garu