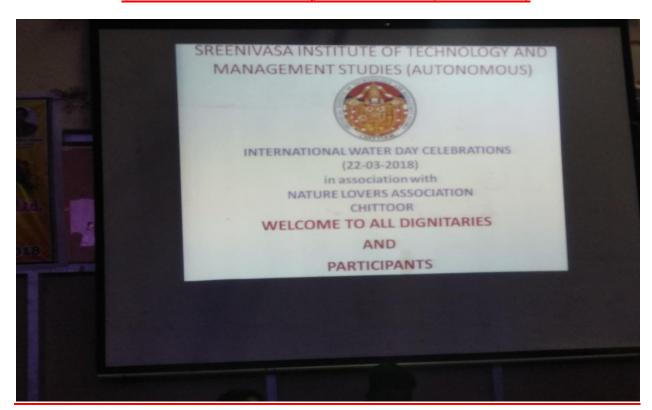

సాధనకు అందరూ కలసికట్టుగా కృషి చేయాలని శ్రీనివాసా ఇంజనీరింగ్ కళాశాల(సీతమ్స్) విద్యార్థులు పేర్కొన్నారు. మహిత్మాగాంధీ వర్ధంతిని పురస్కరించుకుని మంగళవారం కళాశాలలోని జాతీయ సేవా పథకం(ఎన్ఎస్ఎస్) ఆధ్వర్యంలో 'మహిత్మా గాంధీ జీవితం నుంచి ఈతరం యువత ఏమి నేర్చుకోవాలి' అనే అంశంపై ఉపన్యాసం, పవర్ పాయింట్ ప్రజెంటేషన్ కార్యక్రమాన్ని నిర్వహించారు. ఈ సందర్భంగా పలువురు విద్యార్థులు ఉపన్యసించారు. అహింస, పట్టుదల, కష్టాలకు ఎదురొడ్డి నిలవడం, సత్యం, పరోపకారం తదితర మంచి అలవాట్లను గాంధీ నుంచి నేర్చుకోవాలని విద్యార్థులు వెల్లడించారు. ఈ కార్యక్రమంలో కళాశాల ట్రిన్సిపల్ రమేష్ కుమార్ తదితరులు పాల్గొన్నారు.



#### **University Level Youth Festival (16-02-2018)**





# **International Women's Day (08-03-2018)**





## NSS Orientation programs (21-03-2018)





#### **International Water Day Celebrations (22-03-2018)**





#### **Voters Awareness Program by Chief Electro Officer, Utter Pradesh (27-03-2018)**





## **Donation to Orphan children's and old age people (04-04-2018)**

| 6                                                                             |                                          |
|-------------------------------------------------------------------------------|------------------------------------------|
|                                                                               | SITAMS STUDENTS                          |
| 4-APR-2018 K.                                                                 | Lakshmi Narayona                         |
| a - a                                                                         | NSS programe officer                     |
|