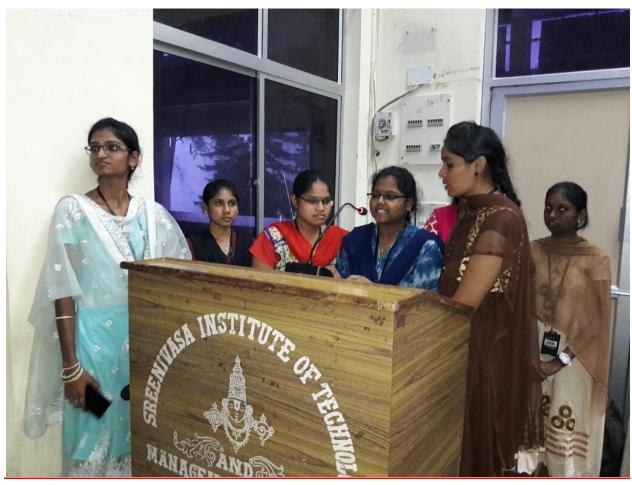

#### National Unity Day on the eve of Sardar Vallabai Patel Birthday (31-10-2017)