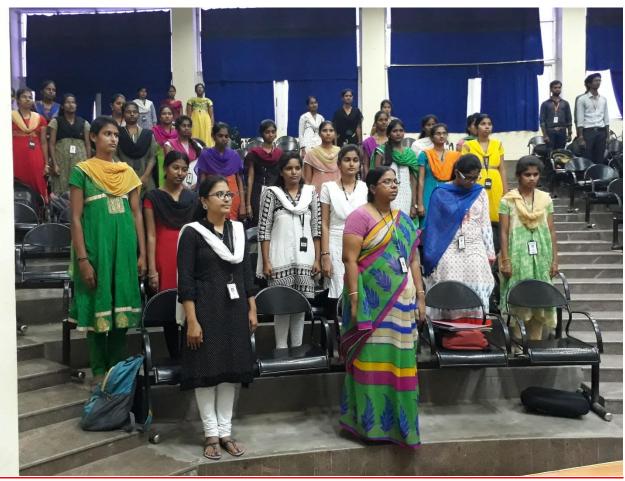

#### National Unity Day on the eve of Sardar Vallabai Patel Birthday (31-10-2017)