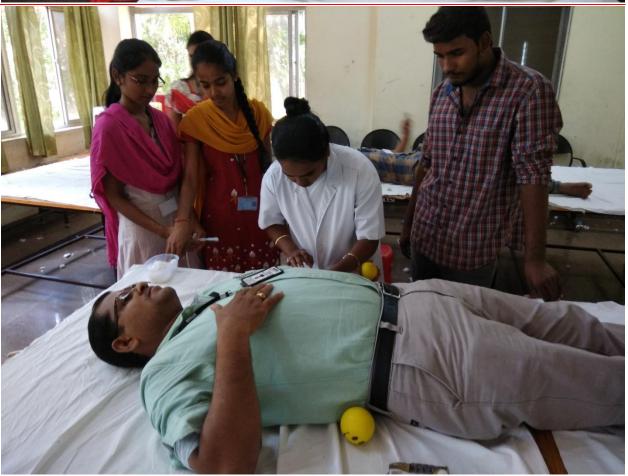

# Blood Donation Camp on the eve of our college Founder DA.Adikesavalu Garu Birthday (21-09-2017)

Special Camp Conducted in 197, Ramapuram Village(03-10-2018 To 09-10-18)