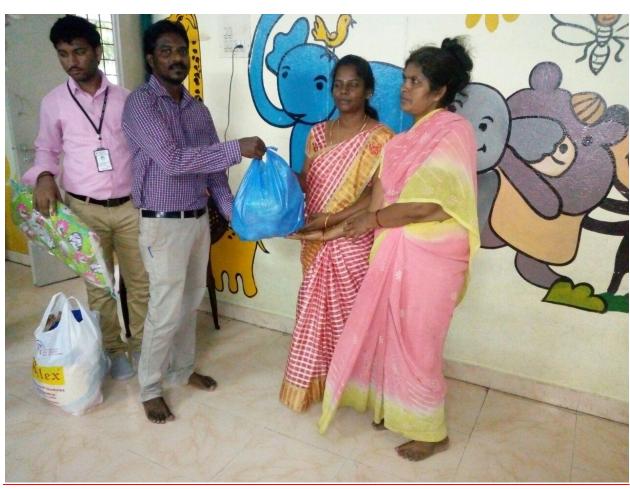

## **Donation to Orphan children's and old age people (04-04-2018)**

| 6                                                                             |                                          |
|-------------------------------------------------------------------------------|------------------------------------------|
|                                                                               | SITAMS STUDENTS                          |
| 4-APR-2018 K.                                                                 | Lakshmi Narayona                         |
| a - a                                                                         | NSS programe officer                     |
|                                                                               | NSS programe officer<br>SITAMS, chilbor- |
| palala, ra Ph:                                                                | 82470 83906                              |
| Donated                                                                       | provisons for children Food.             |
|                                                                               | - watermelon                             |
| للاسترابينا المتعادي                                                          | - Milk powders for childrin              |
|                                                                               | - oil (cooking)                          |
| for this blues                                                                | 5 coconut oil                            |
| 4801.                                                                         | - Snaks steel Bowls                      |
|                                                                               | - Kandhi, pesalu papu, udhi              |
| DISPATCH CLERK                                                                | - Biscults                               |
| Specialised Adoption Agency                                                   | - Semiya, Rauva,                         |
| olo. Dist. Women & Child Development Agency Opp: D.M. & H.O. Office, Chittoon | - paste, Nail cutter                     |
|                                                                               | - Gate Locks                             |