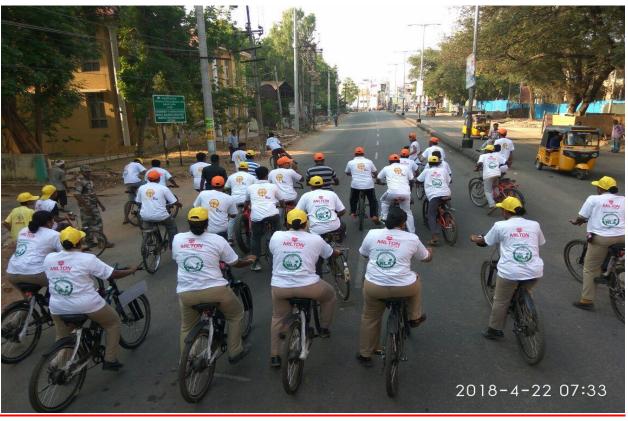

# Participated in Bycycle rally on the eve of International Earth day conducted by Nature Lovers Association, chittoor (22-04-2018).