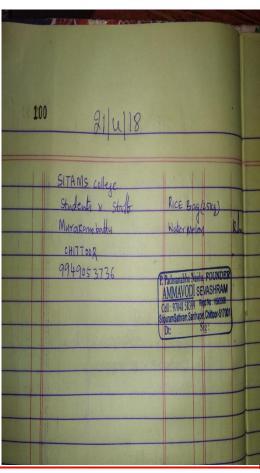

Bowls                      |
|                                                                               | - Kandhi, pesalu papu, udhi              |
| DISPATCH CLERK                                                                | - Biscults                               |
| Specialised Adoption Agency                                                   | - Semiya, Rauva,                         |
| olo. Dist. Women & Child Development Agency Opp: D.M. & H.O. Office, Chittoon | - paste, Nail cutter                     |
|                                                                               | - Gate Locks                             |





### NSS Stalls on the eve of college Annual Day to Help Orphans (11-04-2018)





#### **Help to Orphans by NSS volunteers (21-04-2018)**







# Participated in Bycycle rally on the eve of International Earth day conducted by Nature Lovers Association, chittoor (22-04-2018).





# <u>Participated in Road Safety Awareness Program conducted by Chittoor Police</u> (23-04-2018).