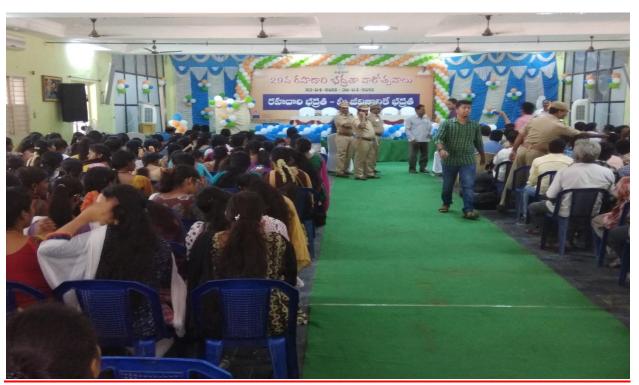

# <u>Participated in Road Safety Awareness Program conducted by Chittoor Police</u> (23-04-2018).