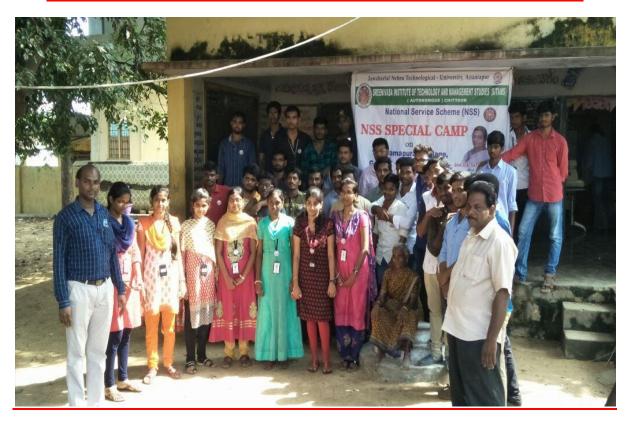

# Blood Donation Camp on the eve of our college Founder DA.Adikesavalu Garu Birthday (21-09-2017)

Special Camp Conducted in 197, Ramapuram Village(03-10-2018 To 09-10-18)