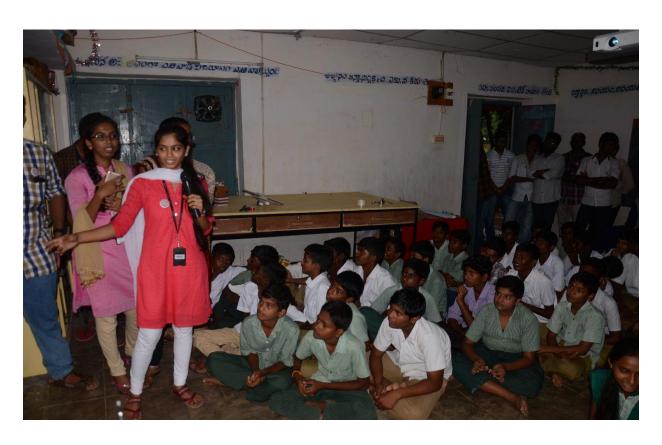

#### **Worls Food Day Celebrations**(16-10-2017)

# JAWAHARLAL NEHRU TECHNOLOGICAL-UNIVERSITY, ANANTAPUR

SREENIVASA INSTITUTE OF TECHNOLOGY AND MANAGEMENT STUDIES(SITAMS) (AUTONOMOUS)CHITTOOR

CELEBRATIONS ON EVE OF INTERNATIONAL FOOD DAY

**VENUE: GALLERY** 