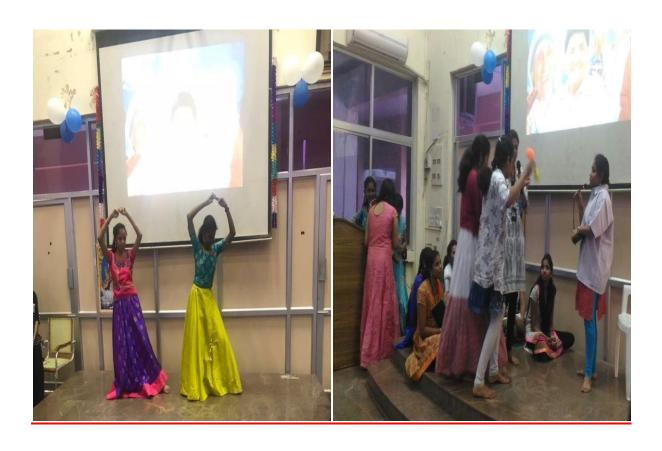

### **College Level Youth Festival (30-12-2017)**

|                                                                                               |               |                            | AND DESCRIPTION OF THE PROPERTY OF THE PROPERT |  |  |  |
|-----------------------------------------------------------------------------------------------|---------------|----------------------------|--------------------------------------------------------------------------------------------------------------------------------------------------------------------------------------------------------------------------------------------------------------------------------------------------------------------------------------------------------------------------------------------------------------------------------------------------------------------------------------------------------------------------------------------------------------------------------------------------------------------------------------------------------------------------------------------------------------------------------------------------------------------------------------------------------------------------------------------------------------------------------------------------------------------------------------------------------------------------------------------------------------------------------------------------------------------------------------------------------------------------------------------------------------------------------------------------------------------------------------------------------------------------------------------------------------------------------------------------------------------------------------------------------------------------------------------------------------------------------------------------------------------------------------------------------------------------------------------------------------------------------------------------------------------------------------------------------------------------------------------------------------------------------------------------------------------------------------------------------------------------------------------------------------------------------------------------------------------------------------------------------------------------------------------------------------------------------------------------------------------------------|--|--|--|
| DATE: 30-12-2017                                                                              | SITAMS Y      | OUTH FESTI                 | VAL SCHEDULE                                                                                                                                                                                                                                                                                                                                                                                                                                                                                                                                                                                                                                                                                                                                                                                                                                                                                                                                                                                                                                                                                                                                                                                                                                                                                                                                                                                                                                                                                                                                                                                                                                                                                                                                                                                                                                                                                                                                                                                                                                                                                                                   |  |  |  |
| Event                                                                                         | Time          | Room No:                   | Faculty Ele                                                                                                                                                                                                                                                                                                                                                                                                                                                                                                                                                                                                                                                                                                                                                                                                                                                                                                                                                                                                                                                                                                                                                                                                                                                                                                                                                                                                                                                                                                                                                                                                                                                                                                                                                                                                                                                                                                                                                                                                                                                                                                                    |  |  |  |
| Essay writing                                                                                 | 9:30 -10:30   | 318 (A-B)                  | Mohan Rabu Sir (ECE)                                                                                                                                                                                                                                                                                                                                                                                                                                                                                                                                                                                                                                                                                                                                                                                                                                                                                                                                                                                                                                                                                                                                                                                                                                                                                                                                                                                                                                                                                                                                                                                                                                                                                                                                                                                                                                                                                                                                                                                                                                                                                                           |  |  |  |
| Debate                                                                                        | 10.30 - 12:30 | 514 English Lab            | Laxmi shailaja Mam (SXH)                                                                                                                                                                                                                                                                                                                                                                                                                                                                                                                                                                                                                                                                                                                                                                                                                                                                                                                                                                                                                                                                                                                                                                                                                                                                                                                                                                                                                                                                                                                                                                                                                                                                                                                                                                                                                                                                                                                                                                                                                                                                                                       |  |  |  |
| Elocution                                                                                     | 10:30 - 12:30 | MCA Ectablish Lab          | Indrani Mam (SXH)                                                                                                                                                                                                                                                                                                                                                                                                                                                                                                                                                                                                                                                                                                                                                                                                                                                                                                                                                                                                                                                                                                                                                                                                                                                                                                                                                                                                                                                                                                                                                                                                                                                                                                                                                                                                                                                                                                                                                                                                                                                                                                              |  |  |  |
| QUÍZ                                                                                          | 1:30 - 4:00   | 214 (A-B)                  | Raju x venxateswarlu (mech x civi)                                                                                                                                                                                                                                                                                                                                                                                                                                                                                                                                                                                                                                                                                                                                                                                                                                                                                                                                                                                                                                                                                                                                                                                                                                                                                                                                                                                                                                                                                                                                                                                                                                                                                                                                                                                                                                                                                                                                                                                                                                                                                             |  |  |  |
| Mono Action                                                                                   | 1:30-2:30     | Gallery                    | Chandra Kumar sir(EEE)                                                                                                                                                                                                                                                                                                                                                                                                                                                                                                                                                                                                                                                                                                                                                                                                                                                                                                                                                                                                                                                                                                                                                                                                                                                                                                                                                                                                                                                                                                                                                                                                                                                                                                                                                                                                                                                                                                                                                                                                                                                                                                         |  |  |  |
| Patriotic Poem writing & Recitation                                                           | 02 - 04 PM    | 318 (A·B)                  | Manohar sir (MCA)                                                                                                                                                                                                                                                                                                                                                                                                                                                                                                                                                                                                                                                                                                                                                                                                                                                                                                                                                                                                                                                                                                                                                                                                                                                                                                                                                                                                                                                                                                                                                                                                                                                                                                                                                                                                                                                                                                                                                                                                                                                                                                              |  |  |  |
| poster/painting                                                                               | 10:30 - 11:30 | Drawing Hall<br>Mech Block | Raju sir (mech)                                                                                                                                                                                                                                                                                                                                                                                                                                                                                                                                                                                                                                                                                                                                                                                                                                                                                                                                                                                                                                                                                                                                                                                                                                                                                                                                                                                                                                                                                                                                                                                                                                                                                                                                                                                                                                                                                                                                                                                                                                                                                                                |  |  |  |
| Rangoli                                                                                       | -02 - 03 PM   | Front of<br>Indoor Stadium | Uma Maheswari Mam (SEXH)  Padmaja Mam (MCA)  Kalpana Mam (MCA)                                                                                                                                                                                                                                                                                                                                                                                                                                                                                                                                                                                                                                                                                                                                                                                                                                                                                                                                                                                                                                                                                                                                                                                                                                                                                                                                                                                                                                                                                                                                                                                                                                                                                                                                                                                                                                                                                                                                                                                                                                                                 |  |  |  |
| classical Dance                                                                               | 02-03 PM      | Gallery                    | V. The jaswini (MBA)                                                                                                                                                                                                                                                                                                                                                                                                                                                                                                                                                                                                                                                                                                                                                                                                                                                                                                                                                                                                                                                                                                                                                                                                                                                                                                                                                                                                                                                                                                                                                                                                                                                                                                                                                                                                                                                                                                                                                                                                                                                                                                           |  |  |  |
| Mimicry                                                                                       | 1:30-2:30     | Gallery                    | Chandra Kumar (EEE)                                                                                                                                                                                                                                                                                                                                                                                                                                                                                                                                                                                                                                                                                                                                                                                                                                                                                                                                                                                                                                                                                                                                                                                                                                                                                                                                                                                                                                                                                                                                                                                                                                                                                                                                                                                                                                                                                                                                                                                                                                                                                                            |  |  |  |
| Group Dance                                                                                   | 02-04 PM      | Gallery                    | Jyoshna Mame (MBA)<br>Sasikala Mam (MBA)                                                                                                                                                                                                                                                                                                                                                                                                                                                                                                                                                                                                                                                                                                                                                                                                                                                                                                                                                                                                                                                                                                                                                                                                                                                                                                                                                                                                                                                                                                                                                                                                                                                                                                                                                                                                                                                                                                                                                                                                                                                                                       |  |  |  |
| Solo Song                                                                                     | 02-03 PM      | Galleny                    | Hima Bindu Mam (MBA)                                                                                                                                                                                                                                                                                                                                                                                                                                                                                                                                                                                                                                                                                                                                                                                                                                                                                                                                                                                                                                                                                                                                                                                                                                                                                                                                                                                                                                                                                                                                                                                                                                                                                                                                                                                                                                                                                                                                                                                                                                                                                                           |  |  |  |
| Solo Instrument                                                                               | 02-03 PM      | Galleng                    | Sarathi sir (MBA)                                                                                                                                                                                                                                                                                                                                                                                                                                                                                                                                                                                                                                                                                                                                                                                                                                                                                                                                                                                                                                                                                                                                                                                                                                                                                                                                                                                                                                                                                                                                                                                                                                                                                                                                                                                                                                                                                                                                                                                                                                                                                                              |  |  |  |
| N.S.S. PROGRAMME OFFICER Sreenivasa Institute of Technology and Management Studies, CHITTOOR. |               |                            |                                                                                                                                                                                                                                                                                                                                                                                                                                                                                                                                                                                                                                                                                                                                                                                                                                                                                                                                                                                                                                                                                                                                                                                                                                                                                                                                                                                                                                                                                                                                                                                                                                                                                                                                                                                                                                                                                                                                                                                                                                                                                                                                |  |  |  |