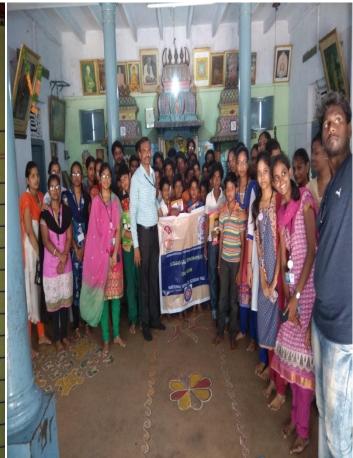

wls                      |
|                                                                               | - Kandhi, pesalu papu, udhi              |
| DISPATCH CLERK                                                                | - Biscults                               |
| Specialised Adoption Agency                                                   | - Semiya, Rauva,                         |
| olo. Dist. Women & Child Development Agency Opp: D.M. & H.O. Office, Chittoon | - paste, Nail cutter                     |
|                                                                               | - Gate Locks                             |





### NSS Stalls on the eve of college Annual Day to Help Orphans (11-04-2018)





#### **Help to Orphans by NSS volunteers (21-04-2018)**







# Participated in Bycycle rally on the eve of International Earth day conducted by Nature Lovers Association, chittoor (22-04-2018).





# <u>Participated in Road Safety Awareness Program conducted by Chittoor Police</u> (23-04-2018).