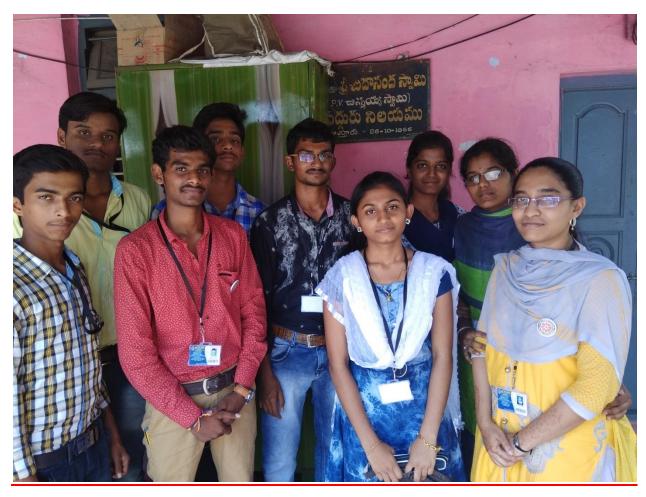

#### Road Safety Bike Rally (20-09-2017)

ే పిట్టారు ! గురువారం ! సెప్టెంబర్ ! 21 ! 2017

## **ವಿದ್ಯಾ**ರ್ಜ್ಹಲು ಪಾಲ್ಕ್ರಪ್ ಧರಿಂ-ವಾಶಿ

#### ర్యాలీని ప్రారంభస్తున్న అభికారులు

చిత్తూరు ఎడ్యుకేషన్: విద్యార్థులు ద్విచక్రవాహనాన్ని నడిపే టప్పుడు హెల్మెట్ను తప్పకుండా ధరించాలని సీతమ్స్ కళాశాల ప్రిన్సిపల్ రమేష్కుమార్, ఈస్ట్ సర్కిల్ సీఐ చండ్రశేఖర్ పేర్కొ న్నారు. బుధవారం కళాశాల విద్యార్థులు రోడ్డుభ్వదతలో భాగం గా హెల్మెట్ ధారణపై అవగాహన ర్యాలీని మురకంబట్టు వరకు నిర్వహించారు. ఈ సందర్భంగా కళాశాల ప్రిన్సిపల్ మాట్లా డుతూ హెల్మెట్ ధరించి వాహనాలు నడపడం వల్ల ప్రమాదాల నుంచి రక్షణ పొందవచ్చన్నారు. కార్యక్రమంలో చిత్తూరు నుంచి రక్షణ పొందవచ్చన్నారు. కార్యక్రమంలో చిత్తూరు చెండ్డి పాల్గాన్నారు.