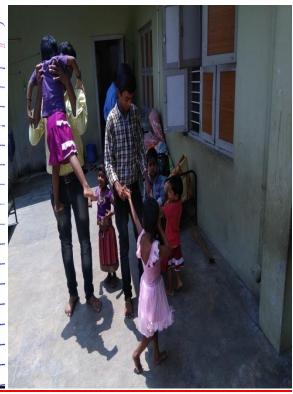

## **Donation to Orphan children's and old age people (04-04-2018)**

| 6                                                                             |                                          |
|-------------------------------------------------------------------------------|------------------------------------------|
|                                                                               | SITAMS STUDENTS                          |
| 4-APR-2018 K.                                                                 | Lakshmi Narayona                         |
| a - a                                                                         | NSS programe officer                     |
|                                                                               | NSS programe officer<br>SITAMS, chilbor- |
| palala, ra Ph:                                                                | 82470 83906                              |
| Donated                                                                       | provisons for children Food.             |
|                                                                               | - watermelon                             |
| للاسترابينا المتعادي                                                          | - Milk powders for childrin              |
|                                                                               | - oil (cooking)                          |
| for this blues                                                                | 5 coconut oil                            |
| 4801.                                                                         | - Snaks steel Bowls                      |
|                                                                               | - Kandhi, pesalu papu, udhi              |
| DISPATCH CLERK                                                                | - Biscults                               |
| Specialised Adoption Agency                                                   | - Semiya, Rauva,                         |
| olo. Dist. Women & Child Development Agency Opp: D.M. & H.O. Office, Chittoon | - paste, Nail cutter                     |
|                                                                               | - Gate Locks                             |