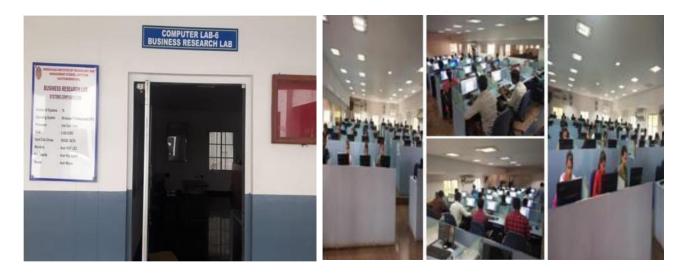

## **RESEARCH LAB**

The department of MBA is equipped with Business Research lab included with various analytical softwares that are used for statistical data analysis. The software likes R software, Excel, SPSS and Tally are provided for the students and faculty members to conduct their research activities like company analysis and report presentation, project work and article preparation.

The Faculty members have equipped themselves in analytical tools by attending FDPs and other training programmes. The faculty of MBA department provides training in regular intervals for MBA students on the software and makes students get knowledge and practices in the research areas